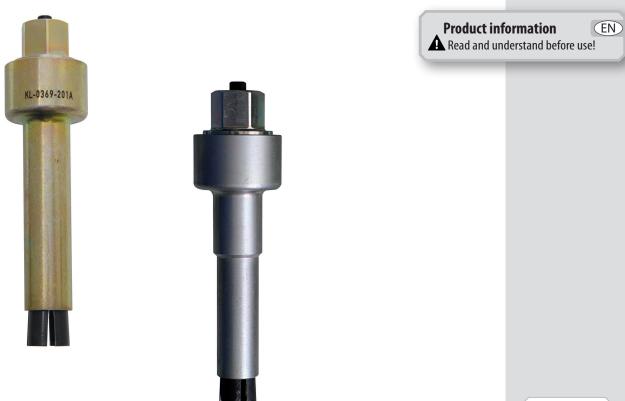

## KL-0369-201 A / -202 - Glow plug removal tool

For extracting glow plugs that have been loosened, but are still stuck in their bore holes.

**B**2

#### KL-0369-201 A - Glow plug removal tool, Mercedes

Universally applicable to Diesel engines having an M10x1 glow plug retaining thread and glow plugs with size (waf) of 10mm.The ideal tool for Mercedes CDI engines OM 611, 612, 613, 646\*, 647 and 648 etc. (\*except 646 EVO)

### KL-0369-202 - Glow Plug Removal Tool, M8x1

Universally applicable to Diesel engines having an M8x1 glow plug retaining thread and glow plugs with size of 8mm waf. Particularly useful, for example, on Mercedes OM642, OM651, OM640; Fiat / Lancia / Opel/Vauxhall 1.3 JTD / CDTi; PSA: 2.2 (DW12), 1.4 (DV4 8V), 1.6 (DV6 8V + 16V), 2.7 (DT17) and VW 2.5 TDI.