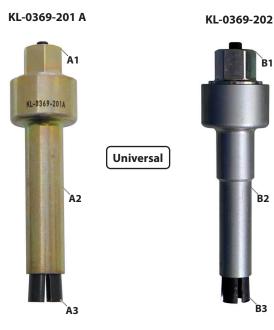

### **Scope of delivery/Component overview**

| Pos. | Part No.     | Description        | Qty |
|------|--------------|--------------------|-----|
| A1   | KL-0369-3052 | Shoulder Nut       | 1   |
| A2   | KL-0369-3050 | Puller (Base Tool) | 1   |
| A3   | KL-0369-2013 | Collet             | 1   |

## **Scope of delivery/Component overview**

| Pos. | Artikel Nr.  | Beschreibung                   | Mg. |
|------|--------------|--------------------------------|-----|
| B1   | KL-0369-3052 | Shoulder Nut                   | 1   |
| B2   | KL-0369-2020 | Extraction tool (basic device) | 1   |
| B3   | KL-0369-2022 | Spannzange                     | 1   |