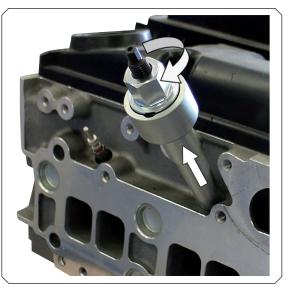

## KL-0369-201 A / -202 - Glow plug removal tool

For extracting glow plugs that have been loosened, but are still stuck in their bore holes.

**B**2