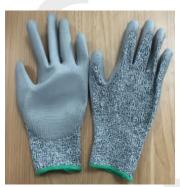

The Netherlands

Description

PPE Type: protective glove against mechanical risks

**Product reference:** Cut PU Grey

Article code: 15-600

Glove description: 13G HPPE(high performance polyethylene) / Glass fiber liner

with Grey PU coating gloves

Available sizes: 07/S 08/M 09/L 10/XL 11/XXL 12/XXXL

Pictures:

SP 15-600

EN 388:2016

CAI

PO nr.: President Safety B.V. PO Box 100, 3220 AC Hellevoetsluis /The Netherlands WWW.PSPSAFETY.COM