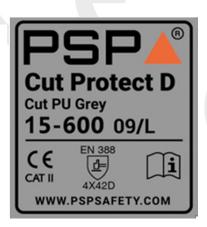

The Netherlands

Description

PPE Type: protective glove against mechanical risks

**Product reference:** Cut PU Grey

Article code: 15-600

Glove description: 13G HPPE(high performance polyethylene) / Glass fiber liner

with Grey PU coating gloves

Available sizes: 07/S 08/M 09/L 10/XL 11/XXL 12/XXXL

Pictures:

SP 15-600

EN 388:2016

CAI

PO nr.: President Safety B.V. PO Box 100, 3220 AC Hellevoetsluis /The Netherlands WWW.PSPSAFETY.COM

Reference standard:

Levels of performance / class of protection

EN 420:2003+A1:2009

EN 388:2016

4 X 4 2 D

« X »indicates that the glove has not been submitted to the test or the test method appears not to be suitable for the glove design or material.