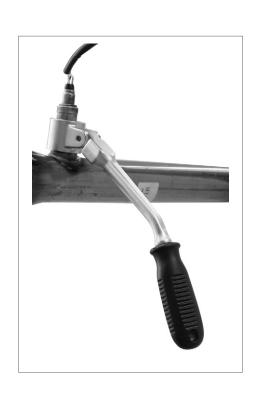

# **Field of Application**

For easy removal and replacement of hard to reach lambdaprobes e.g. when the lambda sensor is located directly in front of the splash wall.

The jointed head features a six-point socket on one side and a twelve-point socket on the other.