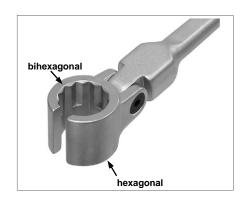

# hexagonal bihexagonal

# **Field of Application**

For easy removal and replacement of hard to reach lambdaprobes e.g. when the lambda sensor is located directly in front of the splash wall.

The jointed head features a six-point socket on one side and a twelve-point socket on the other.