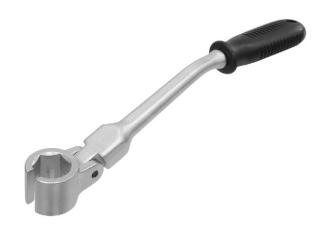

### KL-0132-82 A - Lambda Tool Kit

Suitable for Lambda-Sensors with hex 22mm

# **Field of Application**

For easy removal and replacement of hard to reach lambdaprobes e.g. when the lambda sensor is located directly in front of the splash wall.

The jointed head features a six-point socket on one side and a twelve-point socket on the other.