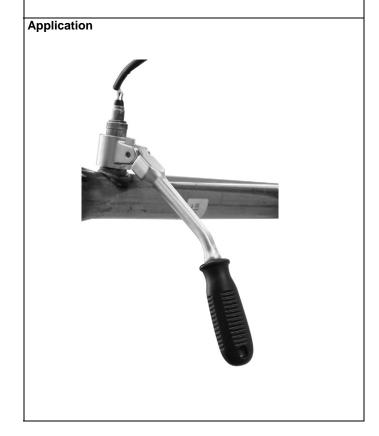

# **Field of Application**

For easy removal and replacement of hard to reach lambdaprobes e.g. when the lambda sensor is located directly in front of the splash wall.

The jointed head features a six-point socket on one side and a twelve-point socket on the other.