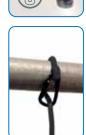

## Smart functionality

To ensure maximum functionality of the work light the body is equipped with a new invented, flexible mounting system. The system provides a combination of a bracket, a hook, and a magnet in one unit. The strap is made of polyurethane which is both flexible, and durable with a smooth surface. By the snap hook at the end of the strap, you can lock and fix the work light to any position. In the same way, the integrated magnet can be used to mount the work light body on any metallic surface available. The magnet is extremely powerful with a force strong enough to hold both body, light head, and battery.

**CONNECT** 

F f

Built-in strap with strong magnet and hook for suspension