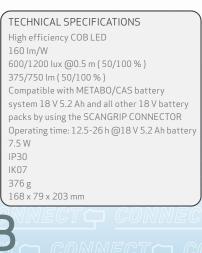

## Item no. 03.5693C Slim, compact and extremely

powerful inspection light head providing up to 750 lumen

- Rotating in all directions
- 2 light settings: 50 100 %
- Long operating time, up to 26 h

3609

5

FLEX HEAD CONNECT Item no. 03.5697C

Slim, compact and extremely powerful inspection light head providing up to 750 lumen

Lighting unit to be used with MULTILIGHT BODY CONNECT

MULTILIGHT BODY CONNECT Item no. 03.5696C