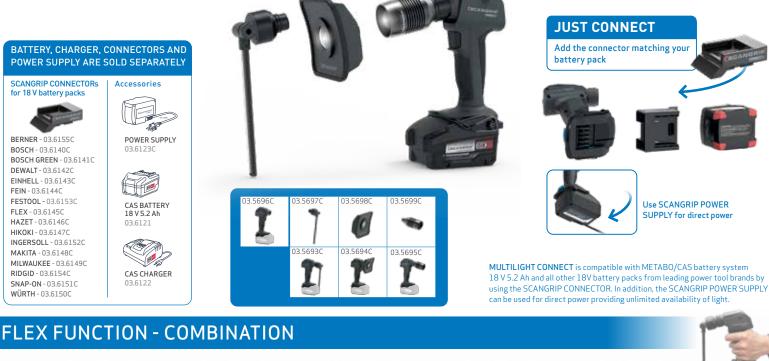

## New flexible concept of hand-held work light with multiple, exchangeable light heads

The new high-performance MULTILIGHT CONNECT concept is based on the idea of combining a basic handle as known from power tools with a range of different work light heads which can be used and exchanged according to different applications.

MULTILIGHT CONNECT provides you with complete freedom to choose and tailor exactly the work light solution you need. Either you choose the MULTILIGHT BODY CONNECT handle and combine it with a selected light head, or you choose to acquire the body and more individual light heads to obtain a work light solution covering different purposes. Due to the flexible part of the body, all light heads can be adjusted at an angle of 120°.

FLEX HEAD CONNECT Item no. 03.5697C

Slim, compact and extremely powerful inspection light head providing up to 750 lumen

Lighting unit to be used with MULTILIGHT BODY CONNECT

MULTILIGHT BODY CONNECT Item no. 03.5696C

Stand-alone handle to combine with selected CONNECT lamp heads

SCANGRIP.COM

ORIGINAL SCANGRIP SINCE 1906

years warranty

// SCANGRIP A/S Rytterhaven 9 DK-5700 Svendborg Tel. +45 6320 6320 scangrip@scangrip.com