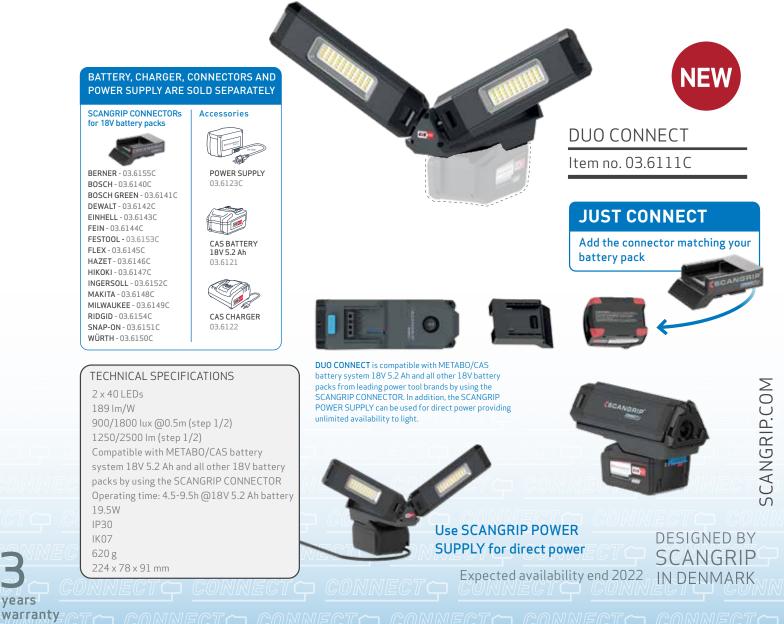

# **DUO CONNECT**

## Floodlight with two lamp heads providing 2500 lumen

### Extremely powerful work light

The new DUO CONNECT is a real "value-for-money" work light considering the extremely high level of lumen output, up to as much as 2500 lumen. The light output can be adjusted in 2 lighting settings, 50% and 100% depending on the actual job.

#### Multifunctional floodlight with two flexible lamp heads

With its two flexible lamp heads DUO CONNECT will be able to provide illumination from any lighting angle you need for the job. Both lamp heads have dual axis rotation which means that the lamp heads can be rotated in all directions independent of each other providing completely flexible positioning of the light source. When folded the DUO CONNECT is very compact and streamlined.

DUO CONNECT can be positioned on the surface where the battery base is acting as stand. The foldable metal hook is for flexible suspension. For positioning in the height, DUO CONNECT is compatible with the 2 m SCANGRIP TRIPOD, item no. 03.5685.