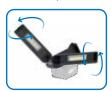

#### Multifunctional floodlight with two flexible lamp heads

With its two flexible lamp heads DUO CONNECT will be able to provide illumination from any lighting angle you need for the job. Both lamp heads have dual axis rotation which means that the lamp heads can be rotated in all directions independent of each other providing completely flexible positioning of the light source. When folded the DUO CONNECT is very compact and streamlined.

F f

360° flexibility

ORIGINAL SCANGRIP

SINCE 1906