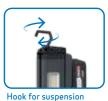

DUO CONNECT can be positioned on the surface where the battery base is acting as stand. The foldable metal hook is for flexible suspension. For positioning in the height, DUO CONNECT is compatible with the 2 m SCANGRIP TRIPOD, item no. 03.5685.