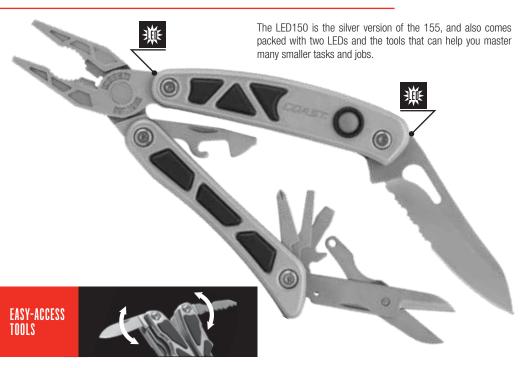

# LED LIGHTS

Length: 4.0" | 10.2 cm (closed) 3.0" | 7.6 cm Weight: 9.8 oz. | 278 g

Spring-loaded pliers head with

wire cutter

Scissors, Phillips (1) and flathead (3) screwdriver tips, cap lifter, wire stripper, can opener Sure-grip handle inlays

Semi-rigid sheath

 $2 \times CR1616$  batteries included

Clam: C5899CP Box: C5899