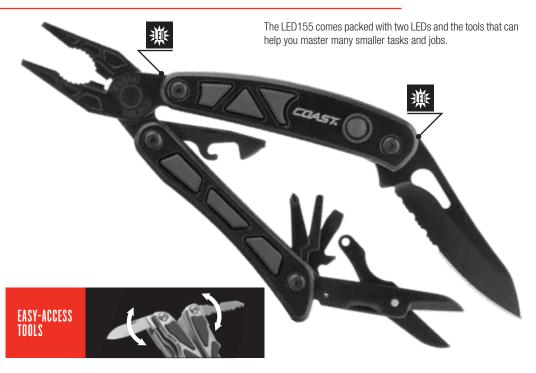

# LED LIGHTS

Length: 4.0" | 10.2 cm (closed) 3.0" | 7.6 cm Blade: Weight: 9.8 oz. | 278 g Spring-loaded pliers head with

wire cutter

Scissors, Phillips (1) and flathead (3) screwdriver tips, cap lifter, wire stripper, can opener Sure-grip handle inlays Semi-rigid sheath

 $2 \times CR1616$  batteries included

Clam: C5899BCP Box: C5899B