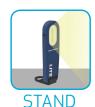

Flexible positioning of the work light when both hands are needed can be obtained by the strong built-in magnet or by the retractable, turnable hook. Furthermore, the SMART CLIP can be used as a stand on any available surface.