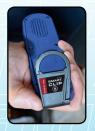

### **DESIGNED BY** SCANGRIP IN DENMARK

Stepless dimmer 10-100%

Pull with one hand for fast and easy use of SMART CLIP functions

#### // New upgraded version

Compared to the first generation, WORK LITE M has been upgraded with the highly efficient COB LED technology, now providing up to 350 lumen. It has also been upgraded with a stepless dimmer function in the range of 10 % to 100 % that enables you to easily adjust the light output to the work task.