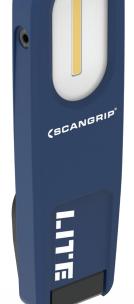

# **WORK LITE M**

## LED work light with smart clip and top light

ORIGINAL **SCANGRIP** 

The rechargeable medium-sized (M) WORK LITE hand lamp is a no-nonsense, good quality work light for universal applications at a very competitive price.

#### // New upgraded version

Compared to the first generation, WORK LITE M has been upgraded with the highly efficient COB LED technology, now providing up to 350 lumen. It has also been upgraded with a stepless dimmer function in the range of 10 % to 100 % that enables you to easily adjust the light output to the work task.