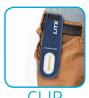

#### // Patented SMART CLIP concept

The WORK LITE M is designed for the professional user who demands functional, practical and user-friendly work light. The SMART CLIP 4-in-1 system integrates several multi-functions in the same unit. The clip is designed to fit the work belt and carry the lamp, available and at hand when needed for an inspection job.

Flexible positioning of the work light when both hands are needed can be obtained by the strong built-in magnet or by the retractable, turnable hook. Furthermore, the SMART CLIP can be used as a stand on any available surface.