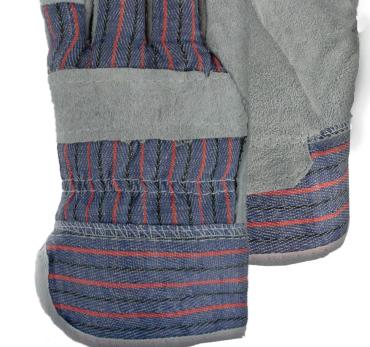

### **DESCRIPTION**

The PSP Corium Canadian 36-160 is a work glove, type "American", made of cow-split/economy leather. The leather has a thickness of  $\pm$  1.0 mm. The glove is made of one piece of leather, the back and 7 cm cap are blue, red-black striped.

## PRODUCT INFORMATION

| Material      |  | Palm: Cow split leather, Back: Cotton |
|---------------|--|---------------------------------------|
|               |  | Cuff: Stiff Cotton                    |
| Color textile |  | Blue, red-black striped               |
| Lining        |  | Cotton                                |
| Length (mm)   |  | 260                                   |
| Cuff          |  | 7 Cm cotton                           |