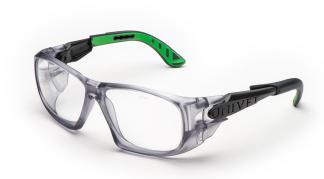

# 5X9 - Clear Glass

Code: 5X9.20.00.00 Date: 18-06-21 1/2

The two-lens structure of the model 5X9 permits to provide the device with alternative materials to polycarbonate lenses, offering protection to a greater number of professional fields. The integrated flip-up perfectly combines with the glasses forming a unique modular system for maximum flexibility of use, made possible by the wide range of filters in the catalogue.

Safety / Spectacles / 5X9

>> https://www.univetsafety.com/en/products/safety/spectacles/5x9/5x9-clear-glass/

01.