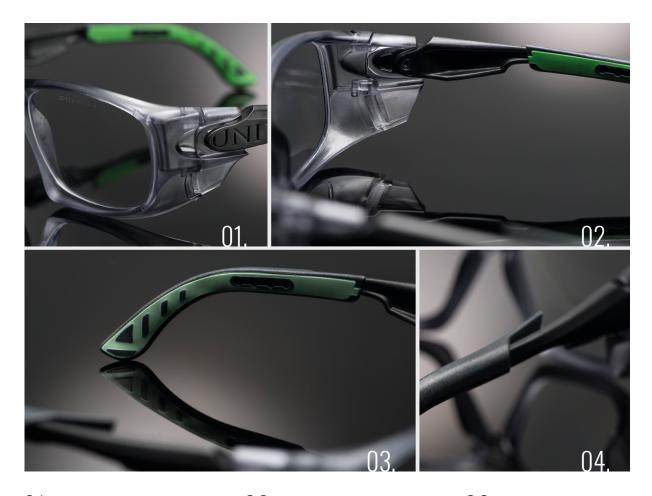

## SIDE SHIELD WITH VENTILATION SYSTEM

Increases the level of peripheral protection while reducing the risk of fogging, thanks to a ventilation vent

02.

#### INCLINATION ADJUSTMENT

Allows to adjust the height of the glasses to ensure maximum optical quality

03.

## RUBBER TERMINAL WITH TILTING MOVEMENT

Allows the glasses to adhere to the temples for a perfect grip

04.

#### LENGTH ADJUSTMENT

Allows to obtain the correct fit and work in constant safety

Attention! Any images on this page illustrate the frame technologies of the product family in question and may represent frame and lens colours that do not correspond to the product code of the following sheet.