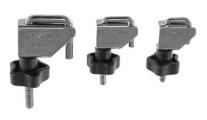

#### KL-0121-10

# KL-0121-10 Hose Clip Set (3 pieces)

Universal application.

#### **Specification**

| Part No.     | Description                    | Qty. |
|--------------|--------------------------------|------|
| KL-0121-10   | Hose clip set (3 pieces)       | 1    |
| consists of: |                                |      |
| KL-0121-1    | Clip for hose-Ø of up to 10 mm | 1    |
| KL-0121-2    | Clip for hose-Ø of up to 15 mm | 1    |
| KL-0121-3    | Clip for hose-Ø of up to 24 mm | 1    |