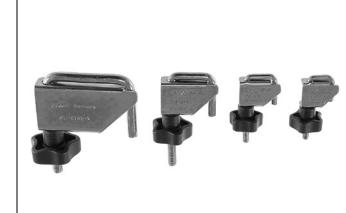

#### KL-0121-20

# KL-0121-20 Hose Clip Set (4 pieces)

## **Specification**

| Part No.     | Description                    | Qty. |
|--------------|--------------------------------|------|
| KL-0121-20   | Hose clip set (4 pieces)       | 1    |
| consists of: |                                |      |
| KL-0121-1    | Clip for hose-Ø of up to 10 mm | 1    |
| KL-0121-2    | Clip for hose-Ø of up to 15 mm | 1    |
| KL-0121-3    | Clip for hose-Ø of up to 24 mm | 1    |
| KL-0121-4    | Clip for hose-Ø of up to 45 mm | 1    |