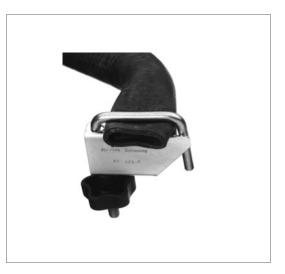

# **Hose Clip Set**







6e091073\_g.docx

# **GEDORE Automotive GmbH**

Breslauer Straße 41 78166 Donaueschingen Postfach 1329 78154 Donaueschingen - GERMANY Tel.: +49 (0) 771 / 8 32 23-0 Fax: +49 (0) 771 / 8 32 23-90

E-Mail: info@gedore-automotive.com Internet: gedore-automotive.com

# Product Information

e

#### KL-0121-20



#### KL-0121-10



#### **Application example**



# KL-0121-20 Hose Clip Set (4 pieces)

#### Universal application.

### **Field of Application**

Used for the quick and trouble-free clamping of hoses such as fuel lines and radiator hoses.

## **Specification**

| Part No.     | Description                    | Qty. |
|--------------|--------------------------------|------|
| KL-0121-20   | Hose clip set (4 pieces)       | 1    |
| consists of: |                                |