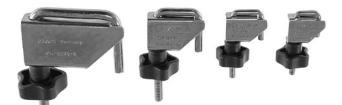

# KL-0121-20 Hose Clip Set (4 pieces)

## **Specification**

| Part No.     | Description                    | Qty. |
|--------------|--------------------------------|------|
| KL-0121-20   | Hose clip set (4 pieces)       | 1    |
| consists of: |                                |      |
| KL-0121-1    | Clip for hose-Ø of up to 10 mm | 1    |
| KL-0121-2    | Clip for hose-Ø of up to 15 mm | 1    |
| KL-0121-3    | Clip for hose-Ø of up to 24 mm | 1    |
| KL-0121-4    | Clip for hose-Ø of up to 45 mm | 1    |