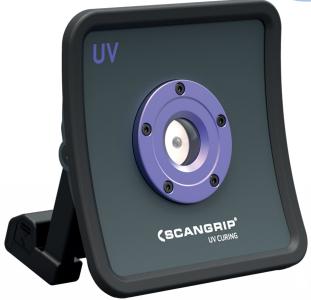

## LED light for UV curing of large sized paint repair areas

NOVA-UV S is an extremely powerful, rechargeable LED work light with long operation time designed for larger cure areas.

It is handy, easy to carry and is ergonomically designed for a good grip on the handle. Due to the flexible bracket with strong magnets, NOVA-UV S can be placed in different positions to obtain the desired UV cure angle.

The housing is made of sturdy die-casted aluminum and resistant to strokes, shocks and vibrations. It is supplied with a solvent resistant glass lens.

NOVA-UV S is supplied with a built-in timer system  $1\ {\rm to}\ 5$  minutes and a battery indicator.