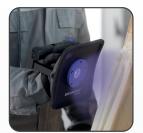

## LED light for UV curing of large sized paint repair areas

NOVA-UV S is an extremely powerful, rechargeable LED work light with long operation time designed for larger cure areas.

It is handy, easy to carry and is ergonomically designed for a good grip on the handle. Due to the flexible bracket with strong magnets, NOVA-UV S can be placed in different positions to obtain the desired UV cure angle.

The housing is made of sturdy die-casted aluminum and resistant to strokes, shocks and vibrations. It is supplied with a solvent resistant glass lens.

NOVA-UV S is supplied with a built-in timer system  $1\ {\rm to}\ 5$  minutes and a battery indicator.