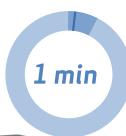

The housing is made of sturdy die-casted aluminum and resistant to strokes, shocks and vibrations. It is supplied with a solvent resistant glass lens.

NOVA-UV S is supplied with a built-in timer system  $1\ {\rm to}\ 5$  minutes and a battery indicator.

## TECHNICAL SPECIFICATIONS

UVLED

Irradiance at 16cm, Minimum 6mW/cm<sup>2</sup>, Center 12mW/cm<sup>2</sup>

UV peak wavelength 395-400 nm

Curing area ø25cm

3.7V 5400 mAh Li-ion

1.5 hours operation time (1 min timer)