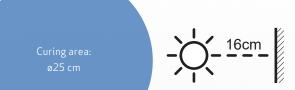

## TECHNICAL SPECIFICATIONS

UVLED

Irradiance at 16cm, Minimum 6mW/cm<sup>2</sup>, Center 12mW/cm<sup>2</sup>

UV peak wavelength 395-400 nm

Curing area ø25cm

3.7V 5400 mAh Li-ion

1.5 hours operation time (1 min timer)