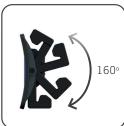

## LED light for UV curing of large sized paint repair areas

NOVA-UV S is an extremely powerful, rechargeable LED work light with long operation time designed for larger cure areas.

It is handy, easy to carry and is ergonomically designed for a good grip on the handle. Due to the flexible bracket with strong magnets, NOVA-UV S can be placed in different positions to obtain the desired UV cure angle.