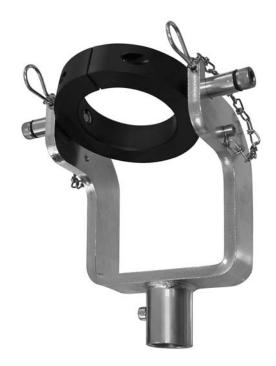

### KL-0040-258 A - Retaining Device

for Hydraulic Cylinder KL-0040-2500

## **Field of Application**

The retaining device **KL-0040-258 A** in conjunction with a transmission jack (Plunger-Ø 30 mm), enables easy and trouble-free working with all the KLANN-Tools that are driven by the **KL-0040-2500** hydraulic cylinder.

## Scope of delivery

| Part No.       | Description                             | Qty. |
|----------------|-----------------------------------------|------|
| KL-0040-258 A  | Retaining Device for Hydraulic Cylinder | 1    |
| consists of:   |                                         |      |
| KL-0040-2582 A | Support                                 | 1    |
| KL-0040-2581   | Hitch pin                               | 2    |
| KL-0040-2586   | Knotted-link chain                      | 2    |
| KL-0040-2587   | Clamp ring for hydraulic cylinder       | 1    |
| KL-0040-2584   | Hexagon socket screw M6x10 mm           | 2    |
| KL-0040-2595   | Hexagon socket screw M8x12 mm           | 1    |