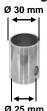

#### Accessories:

KL-0040-2571 - Adaptor Retaining Sleeve, Ø25 mm

KL-0040-2588 - Adaptor Retaining Sleeve, VW, Ø36 mm

#### KL-0040-2571 - Adaptor Retaining Sleeve, Ø 25 mm

Necessary to use the retaining device **KL-0040-258 A** in conjunction with a transmission jack having a retaining  $\varnothing$  of 25 mm.

KL-0040-2588 - Adaptor Retaining Sleeve, VW  $\varnothing$  36 mm Necessary to use the retaining device KL-0040-258 A in conjunction with a VW-Transmission Jack.