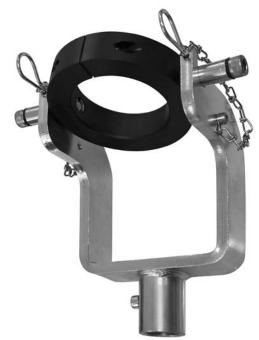

### KL-0040-258 A - Retaining Device

for Hydraulic Cylinder KL-0040-2500

## **Field of Application**

The retaining device **KL-0040-258 A** in conjunction with a transmission jack (Plunger-Ø 30 mm), enables easy and trouble-free working with all the KLANN-Tools that are driven by the **KL-0040-2500** hydraulic cylinder.

## Scope of delivery

| Part No.       | Description                             | Qty. |
|----------------|-----------------------------------------|------|
| KL-0040-258 A  | Retaining Device for Hydraulic Cylinder | 1    |
| consists of:   |                                         |      |
| KL-0040-2582 A | Support                                 | 1    |
| KL-0040-2581   | Hitch pin                               | 2    |
| KL-0040-2586   | Knotted-link chain                      | 2    |
| KL-0040-2587   | Clamp ring for hydraulic cylinder       | 1    |
| KL-0040-2584   | Hexagon socket screw M6x10 mm           | 2    |
| KL-0040-2595   | Hexagon socket screw M8x12 mm           | 1    |