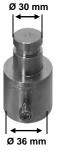

#### Accessories:

KL-0040-2571 - Adaptor Retaining Sleeve, Ø25 mm

KL-0040-2588 - Adaptor Retaining Sleeve, VW, Ø36 mm

#### KL-0040-2571 - Adaptor Retaining Sleeve, Ø 25 mm

Necessary to use the retaining device **KL-0040-258 A** in conjunction with a transmission jack having a retaining  $\varnothing$  of 25 mm.

KL-0040-2588 - Adaptor Retaining Sleeve, VW  $\varnothing$  36 mm Necessary to use the retaining device KL-0040-258 A in conjunction with a VW-Transmission Jack.