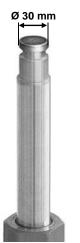

## **Field of Application**

The retaining device **KL-0040-258 A** in conjunction with a transmission jack (Plunger-Ø 30 mm), enables easy and trouble-free working with all the KLANN-Tools that are driven by the **KL-0040-2500** hydraulic cylinder.

#### **Technical Data**

| Bore-Ø of Retaining Sleeve: | 30 mm  |
|-----------------------------|--------|
| Weight:                     | 2.5 kg |