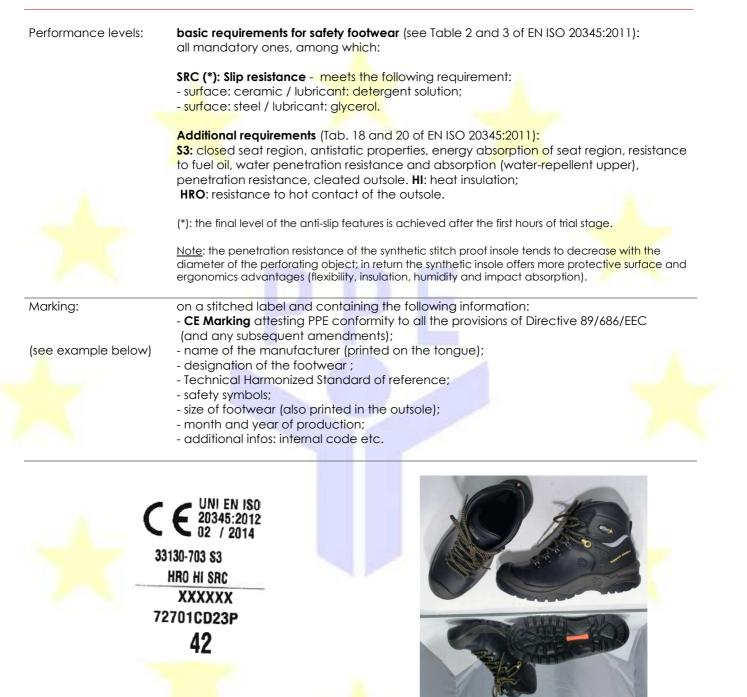

| Manufacturer:<br>(Responsible of the<br>P.P.E) | GRISPORT SpA calzaturificio   31030 CASTELCUCCO (TV) – Via Erega, 1 - ITALIA   Safety footwear in conformity with EN ISO 20345:2011 class I   (= footwear in leather and other materials, excluding all-rubber or all-polymeric footwear)   II: Personal Protective Equipment against "medium" risks.   This certificate is based on the reference standards listed below: its validity is no longer ensured should new version of the standards come into force.                                                                                                                                                                                                                                                                                                                                                                                                                                                                                                                                                                                    |                                                                                                                 |  |
|------------------------------------------------|------------------------------------------------------------------------------------------------------------------------------------------------------------------------------------------------------------------------------------------------------------------------------------------------------------------------------------------------------------------------------------------------------------------------------------------------------------------------------------------------------------------------------------------------------------------------------------------------------------------------------------------------------------------------------------------------------------------------------------------------------------------------------------------------------------------------------------------------------------------------------------------------------------------------------------------------------------------------------------------------------------------------------------------------------|-----------------------------------------------------------------------------------------------------------------|--|
| Type of P.P.E:                                 |                                                                                                                                                                                                                                                                                                                                                                                                                                                                                                                                                                                                                                                                                                                                                                                                                                                                                                                                                                                                                                                      |                                                                                                                 |  |
| Category of P.P.E:                             |                                                                                                                                                                                                                                                                                                                                                                                                                                                                                                                                                                                                                                                                                                                                                                                                                                                                                                                                                                                                                                                      |                                                                                                                 |  |
| Model:                                         | "33130-703"                                                                                                                                                                                                                                                                                                                                                                                                                                                                                                                                                                                                                                                                                                                                                                                                                                                                                                                                                                                                                                          | material codes                                                                                                  |  |
| Description:                                   | <u>model</u> : B (ankle shoe);<br><u>fastening</u> : through laces;<br><u>processing</u> : direct injection;<br><u>outsole</u> : black rubber marked "SAFETY VERA GOMMA MADE IN ITALY<br>HRO OIL RESISTANT ANTISTATIC ABS ANTI SHOCK";<br><u>midsole</u> : foamed PU in "coffie" col.;<br><u>outer toe-tip reinforcement</u> : same midsole material;<br><u>upper</u> : black leather art. "Dakar Trekking CE", declared thickness<br>2,0/2,2 with insert "Support System" in the heel area made of black<br>polymeric material;<br><u>collar</u> : black leather idro with insert in grey reflecting material "moon<br>light and orlux 47";<br><u>tongue/bellows- tongue</u> : same collar material, centrally lined and<br>padded;<br><u>vamp lining</u> : black leather;<br><u>insole</u> : white multilayer fabric "ZP01/1500", which also serves as<br><u>penetration – resistant insert</u> ;<br><u>removable insock</u> : grey perforated foamed material with aluminum<br>insert stitched in the forepart and a further insert in red foamed |                                                                                                                 |  |
|                                                | material matched with black textile in contact with the foot;<br>toe-cap: painted steel, reinforced and perforated, art. "SAFIT 604FR".                                                                                                                                                                                                                                                                                                                                                                                                                                                                                                                                                                                                                                                                                                                                                                                                                                                                                                              | 604ACRF                                                                                                         |  |
| Tech <mark>nical Stan</mark> dard:             | (UNI EN ISO 20344:2012) footwear                                                                                                                                                                                                                                                                                                                                                                                                                                                                                                                                                                                                                                                                                                                                                                                                                                                                                                                                                                                                                     | Personal protective equipment – Test methods for<br>footwear<br>Personal protective equipment – Safety footwear |  |
| Intended use:                                  | meral industry, engineering industry, agriculture, warehouses, works on trucks, cranes.                                                                                                                                                                                                                                                                                                                                                                                                                                                                                                                                                                                                                                                                                                                                                                                                                                                                                                                                                              |                                                                                                                 |  |
| Size range:                                    | from 39 to 47                                                                                                                                                                                                                                                                                                                                                                                                                                                                                                                                                                                                                                                                                                                                                                                                                                                                                                                                                                                                                                        |                                                                                                                 |  |
| Technical file:                                | <b>DC- 6492</b> (including application for CE certification to <b>RCT</b> and technical documentation from the manufacturer).                                                                                                                                                                                                                                                                                                                                                                                                                                                                                                                                                                                                                                                                                                                                                                                                                                                                                                                        |                                                                                                                 |  |
| Test Report:                                   | RCT n°330656.01/E                                                                                                                                                                                                                                                                                                                                                                                                                                                                                                                                                                                                                                                                                                                                                                                                                                                                                                                                                                                                                                    |                                                                                                                 |  |
| Basis of evaluation:                           | applicable requirements of European Directive 89/686/EEC and reference Standards.                                                                                                                                                                                                                                                                                                                                                                                                                                                                                                                                                                                                                                                                                                                                                                                                                                                                                                                                                                    |                                                                                                                 |  |