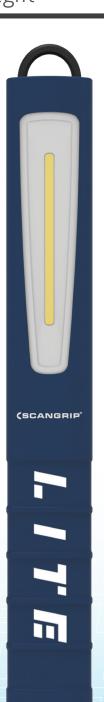

## STAR LITE

Universal and bright inspection work light

STAR LITE is the universal, sturdy hand lamp that every professional must have as part of the basic equipment of the workshop.

// New upgraded version
Compared to the first generation, STAR LITE has
been upgraded with the highly efficient COB LED
technology, now providing up to 400 lumen. The COB
LED technology ensures super bright illumination of
the work area.

It is designed for efficient workshop use and provides an ergonomic and user-friendly design.

STAR LITE is fitted with a turnable hook for easy suspension of the lamp.

STAR LITE is the universal basic lamp that everyone must have.