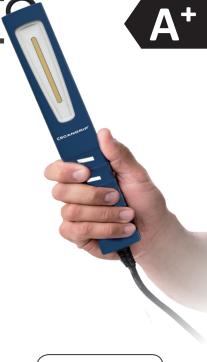

## STAR LITE

Universal and bright inspection work light

STAR LITE is the universal, sturdy hand lamp that every professional must have as part of the basic equipment of the workshop.

// New upgraded version
Compared to the first generation, STAR LITE has
been upgraded with the highly efficient COB LED
technology, now providing up to 400 lumen. The COB
LED technology ensures super bright illumination of
the work area.

It is designed for efficient workshop use and provides an ergonomic and user-friendly design.

STAR LITE is fitted with a turnable hook for easy suspension of the lamp.

STAR LITE is the universal basic lamp that everyone must have.