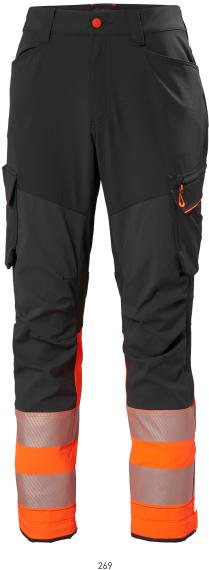

# **ICU BRZ SERVICE PANT CLASS 1**

77501

369

### COLORS

269 ORANGE/EBONY, 369 YELLOW/EBONY

## SIZES

C44-C64,D88-D116,C146-C156

Main fabric: 94% Polyamide, 6% Elastane - 244 g/m $^2$ Secondary main fabric: 92% Polyamide, 8% Elastane - 240 g/m<sup>2</sup>

Reinforcement: 97% Polyamide, 3% Elastane - $307 \, g/m^2$ 

#### **OEKO TEX / BLUESIGN**

OEKO-TEX® approved main fabric & bluesign® approved product

- EN ISO 20471:2013 Class 1
- 4-way stretch fabric
- Broad center back belt loop for extra stability and strength
  Gusset in crotch for freedom of movement
- Plastic covered metal buttons
- Thigh pocket with YKK® zipper, fastener closure and built in mobile pocket
- ID card loop
- Thigh pocket with fastener closure
- Opening for ruler
- Stretch Cordura® fabric reinforcement on knees
- Articulated knees for optimal mobility
- Ventilation opening at side seam
- · Laser cut ventilation holes at back
- Stretch Cordura® fabric reinforcement on bottom hem
- Adjustable bottom leg with snap buttons
- Possibility to increase leg length by 5cm