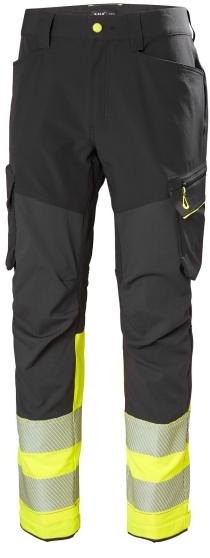

# **ICU BRZ SERVICE PANT CLASS 1**

77501

369

### COLORS

269 ORANGE/EBONY, 369 YELLOW/EBONY

## SIZES

C44-C64,D88-D116,C146-C156

Main fabric: 94% Polyamide, 6% Elastane - 244 g/m $^2$ Secondary main fabric: 92% Polyamide, 8% Elastane - 240 g/m<sup>2</sup>

Reinforcement: 97% Polyamide, 3% Elastane - $307 \, g/m^2$ 

#### **OEKO TEX / BLUESIGN**

OEKO-TEX® approved main fabric & bluesign® approved product

- EN ISO 20471:2013 Class 1
- 4-way stretch fabric
- Broad center back belt loop for extra stability and strength
  Gusset in crotch for freedom of movement
- Plastic covered metal buttons
- Thigh pocket with YKK® zipper, fastener closure and built in mobile pocket
- ID card loop
- Thigh pocket with fastener closure
- Opening for ruler
- Stretch Cordura® fabric reinforcement on knees
- Articulated knees for optimal mobility
- Ventilation opening at side seam
- · Laser cut ventilation holes at back
- Stretch Cordura® fabric reinforcement on bottom hem
- Adjustable bottom leg with snap buttons
- Possibility to increase leg length by 5cm