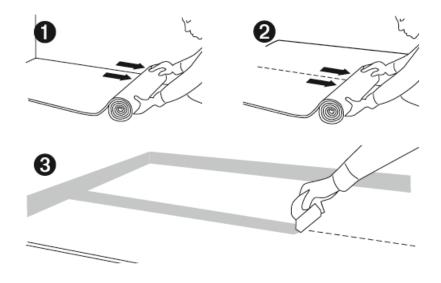

### Instructions:

- 1) Roll out the underlay with membrane on top. Lay the underlay strips parallel to the laying direction of your floor.
- 2) Make sure the strips of underlay do not overlap; they must be laid perfectly adjacent to each other.
- 3) Seal the joints between the underlay with the damp-proof tape.