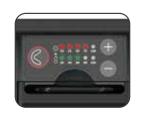

## 2000 lumen handheld, compact floodlight

D

NOVA 2 CONNECT is a powerful compact all-round work light designed for the professional user.

The lamp features the latest high-performance COB LED technology and provides up to 2000 lumen. The built-in light dimmer function makes it possible to adjust the light into five different steps according to the work task. It is also supplied with display for battery capacity and lumen output level.

NOVA 2 CONNECT is compatible with METABO / CAS battery system 12V4.0 Ah - 18V5.2 Ah and all other 18V battery packs from leading power tool brands by using the SCANGRIP CONNECTOR. In addition, the POWER SUPPLY can be used for direct power providing unlimited availability to light.

## **TECHNICAL SPECIFICATIONS**

High efficiency COB LED

165 lm/W

300-3000 lux @0.5m

2000lm@100% / 1500lm@75% / 1000lm@50% / 500lm@25% / 200lm@10%

Compatible with METABO / CAS battery system 12V 4.0 Ah - 18V 5.2 Ah and all other 18V battery packs by using the SCANGRIP CONNECTOR