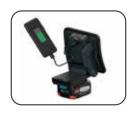

NOVA 2 CONNECT is compatible with METABO / CAS battery system 12V4.0 Ah - 18V5.2 Ah and all other 18V battery packs from leading power tool brands by using the SCANGRIP CONNECTOR. In addition, the POWER SUPPLY can be used for direct power providing unlimited availability to light.

## **TECHNICAL SPECIFICATIONS**

High efficiency COB LED

165 lm/W

300-3000 lux @0.5m

2000lm@100% / 1500lm@75% / 1000lm@50% / 500lm@25% / 200lm@10%

Compatible with METABO / CAS battery system 12V 4.0 Ah - 18V 5.2 Ah and all other 18V battery packs by using the SCANGRIP CONNECTOR

Operating time: 2.5-27h @12V 4.0 Ah battery 5.75-58h @18V 5.2 Ah battery

IP30

IK07

720 g

161x164x78 mm

DESIGNED BY SCANGRIP IN DENMARK

JUST CONNECT

your battery pack