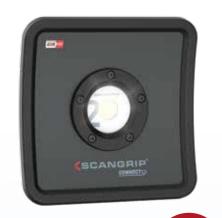

## **NOVA 2 CONNECT**

## 2000 lumen handheld, compact floodlight

D

NOVA 2 CONNECT is a powerful compact all-round work light designed for the professional user.

The lamp features the latest high-performance COB LED technology and provides up to 2000 lumen. The built-in light dimmer function makes it possible to adjust the light into five different steps according to the work task. It is also supplied with display for battery capacity and lumen output level.

Due to the flexible stand and built-in hook, the lamp can be placed in different positions to obtain the desired lighting angle. As an extra feature, it has a built-in power bank with USB outlet to charge mobile devices. The housing is made of sturdy die-casted aluminium and resistant to strokes, shocks and vibrations. The durable construction makes NOVA 2 CONNECT perfect for the demanding, rough working environment.