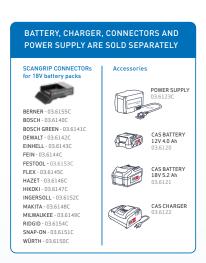

NOVA 2 CONNECT is compatible with METABO / CAS battery system 12V4.0 Ah - 18V5.2 Ah and all other 18V battery packs from leading power tool brands by using the SCANGRIP CONNECTOR. In addition, the POWER SUPPLY can be used for direct power providing unlimited availability to light.

## **TECHNICAL SPECIFICATIONS**

High efficiency COB LED

165 lm/W

300-3000 lux @0.5m

2000lm@100% / 1500lm@75% / 1000lm@50% / 500lm@25% / 200lm@10%

Compatible with METABO / CAS battery system 12V 4.0 Ah - 18V 5.2 Ah and all other 18V battery packs by using the SCANGRIP CONNECTOR

Operating time: 2.5-27h @12V 4.0 Ah battery 5.75-58h @18V 5.2 Ah battery

IP30

IK07

720 g

161x164x78 mm

DESIGNED BY SCANGRIP IN DENMARK

JUST CONNECT

your battery pack

Add the connector matching

TO CONNECTNOVAIZICONNECT

ONNECT CONTEMPO 03.61000

years Warkanty

T // SCANGRIP A/S CRytterhaven 9 N DK-5700 Svendborg Net. +45-6320-6320 Oscangrip@scangrip.com N N E C