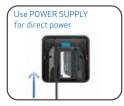

NOVA 2 CONNECT is compatible with METABO / CAS battery system 12V4.0 Ah - 18V5.2 Ah and all other 18V battery packs from leading power tool brands by using the SCANGRIP CONNECTOR. In addition, the POWER SUPPLY can be used for direct power providing unlimited availability to light.