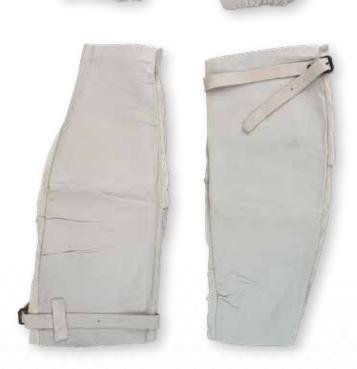

### **DESCRIPTION**

The PSP 61-951 Corium Grain Sleeves and PSP 61-960 Corium Grain Sleeves are both cowhide leather welding sleeves, made of a premium quality 1.0 - 1.2 mm. The sleeve is for protection of the entire underarm and with an elasticated hem.

The PSP Corium Grain Sleeves 61-960 have, besides the elasticated hem, also buckle straps. The welding sleeves are on both arms wearable.

The welding sleeves can be perfectly combined with, among other things, the welding aprons PSP 61-150, 61-200 or 61-250 Corium Grain Apron and the welding pants PSP61-400 Corium Grain Pants.

# **CHARACTERISTICS**

- ▲ Cow grain leather, thickness 1.0 1.2 mm
- ▲ Premium quality
- ▲ Elasticated hem (model 61-950)
- ▲ Elasticated hem + belt with buckle (model 61-960)