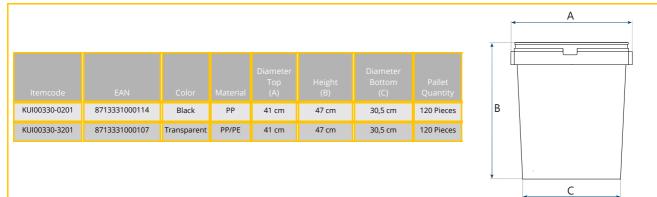

#### **Basic data:**

| Content:                   | 33 L      |
|----------------------------|-----------|
| Weight:                    | 1005 Gram |
| Dimensions tolerance:      | ± 5 %     |
| Volume / weight tolerance: | ± 5 %     |

#### **Dimensions:**