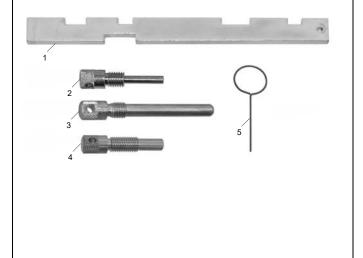

## **Specification**

| Pos. | Part No.     | Description                 | Qt<br>y. |
|------|--------------|-----------------------------|----------|
|      | KL-0680-27 A | Locking tool set            | 1        |
|      | consists of: |                             |          |
| 1    | KL-0680-15 A | Setting gauge for camshafts | 1        |
| 2    | KL-0680-17   | Locking pin for crankshaft  | 1        |
| 3    | KL-0680-16 A | Locking pin for crankshaft  | 1        |
| 4    | KL-0680-18   | Locking Pin for crankshaft  | 1        |
| 5    | KL-0180-3024 | Retaining pin for tensioner | 1        |