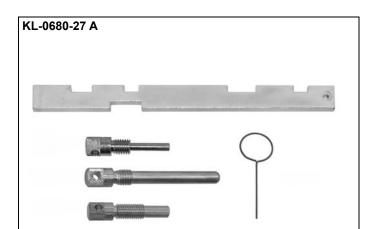

#### Specification: KL-0680-27 A

#### KL-0680-27 A Locking Tool Set Ford

Suitable for 1.25, 1.4, 1.6, 1.7, 1.8 and 2.0 L TwinCam Duratec petrol engines (timing belt or timing chain), e.g. on:

Ford: C-Max, Courier, Cougar, Fiesta, Fusion,

## **Specification**

| Pos. | Part No.     | Description                 | Qt<br>y. |
|------|--------------|-----------------------------|----------|
|      | KL-0680-27 A | Locking tool set            | 1        |
|      | consists of: |                             |          |
| 1    | KL-0680-15 A | Setting gauge for camshafts | 1        |
| 2    | KL-0680-17   | Locking pin for crankshaft  | 1        |
| 3    | KL-0680-16 A | Locking pin for crankshaft  | 1        |
| 4    | KL-0680-18   | Locking Pin for crankshaft  | 1        |
| 5    | KL-0180-3024 | Retaining pin for tensioner | 1        |