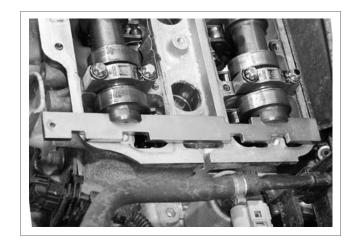

# **Locking Tool Set Ford**









KL-0680-27 A



0680-27Ae121028.docx





#### Application example:

#### Locking camshaft.



#### Specification: KL-0680-27 A



#### KL-0680-27 A Locking Tool Set Ford

Suitable for 1.25, 1.4, 1.6, 1.7, 1.8 and 2.0 L TwinCam Duratec petrol engines (timing belt or timing chain), e.g. on:

Ford: C-Max, Courier, Cougar, Fiesta, Fusion,

Focus, Galaxy, Mondeo, Puma, S-Max, Tourneo Connect and Transit

Connect.

Mazda: 121, 2, 3, 6 and Tribute.

# **Field of Application**

This tool is used for locking and/or positioning motor shafts, such as camshafts and crankshafts, as well as timing belt tensioners. It is required when replacing timing belts or timing chains or for engine repairs.

## **Advantages**

- Safe and accurate locking and positioning of camshafts.
- Substantial time savings.

# ⚠ Warnings an