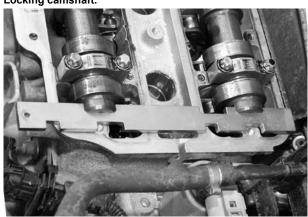

# **Locking Tool Set Ford**









KL-0680-27 A



0680-27Ae121028.docx





#### Application example:

#### Locking camshaft.



#### Specification: KL-0680-27 A



#### KL-0680-27 A Locking Tool Set Ford

Suitable for 1.25, 1.4, 1.6, 1.7, 1.8 and 2.0 L TwinCam Duratec petrol engines (timing belt or timing chain), e.g. on:

Ford: C-Max, Courier, Cougar, Fiesta, Fusion,

Focus, Galaxy, Mondeo, Puma, S-Max, Tourneo Connect and Transit

Connect.

Mazda: 121, 2, 3, 6 and Tribute.

# **Field of Application**

This tool is used for locking and/or positioning motor shafts, such as camshafts and crankshafts, as well as timing belt tensioners. It is required when replacing timing belts or timing chains or for engine repairs.

## **Advantages**

- Safe and accurate locking and positioning of camshafts.
- Substantial time savings.

# ⚠ Warnings and Notes

- Do not attempt to start the engine whilst the tools of the locking t