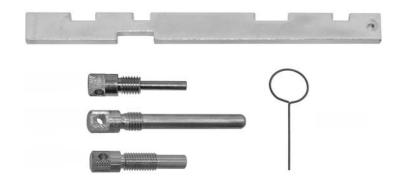

#### Specification: KL-0680-27 A

#### KL-0680-27 A Locking Tool Set Ford

Suitable for 1.25, 1.4, 1.6, 1.7, 1.8 and 2.0 L TwinCam Duratec petrol engines (timing belt or timing chain), e.g. on:

Ford: C-Max, Courier, Cougar, Fiesta, Fusion,

## **Specification**

| Pos. | Part No.     | Description                 | Qt<br>y. |
|------|--------------|-----------------------------|----------|
|      | KL-0680-27 A | Locking tool set            | 1        |
|      | consists of: |                             |          |
| 1    | KL-0680-15 A | Setting gauge for camshafts | 1        |
| 2    | KL-0680-17   | Locking pin for crankshaft  | 1        |
| 3    | KL-0680-16 A | Locking pin for crankshaft  | 1        |
| 4    | KL-0680-18   | Locking Pin for crankshaft  | 1        |
| 5    | KL-0180-3024 | Retaining pin for tensioner | 1        |