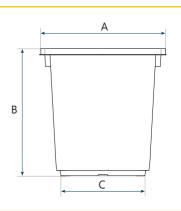

## **Dimensions:**

| Itemcode      |               |       |      |         |         |         | Pallet<br>Quantity |
|---------------|---------------|-------|------|---------|---------|---------|--------------------|
| KUI00350-0001 | 8713331741161 | Black | HDPE | 47,5 cm | 33,6 cm | 29,5 cm | 250 Pieces         |