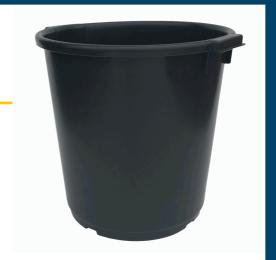

## **GRIPLINE-O 35 L tub**

## **Dimensions:**

| Itemcode      |               |       |      |         |         |         | Pallet<br>Quantity |
|---------------|---------------|-------|------|---------|---------|---------|--------------------|
| KUI00350-0001 | 8713331741161 | Black | HDPE | 47,5 cm | 33,6 cm | 29,5 cm | 250 Pieces         |