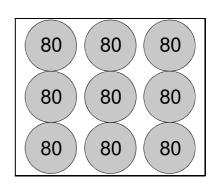

## Pallet configuration (1000x1200mm)

**Pallet quantity:** 720 pcs.

Layers per pallet:

Stacks per layer: 9

Total per stack: 80

Pallet height: 210 cm

All information is indicative and has been carefully drawn up. Changes in product specifications and images or type errors are reserved.