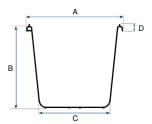

## **Dimensions:**

| Itemcode      | EAN           | Color | Material | Diameter<br>Top<br>(A) | Height<br>(B) | Diameter<br>Bottom<br>(C) | Height brim<br>including<br>handle<br>(D) | Pallet<br>Quantity |
|---------------|---------------|-------|----------|------------------------|---------------|---------------------------|-------------------------------------------|--------------------|
| EMM00200-0503 | 8713331412146 | Black | LDPE     | 36,4 cm                | 29 cm         | 29 cm                     | 25 mm                                     | 720 Pieces         |