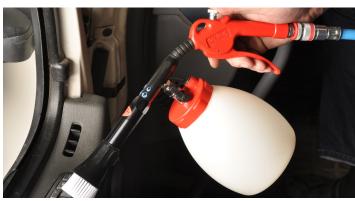

### Efficient and carefull cleaning

The JWL Rotational Cleaner ensures you a thorough and careful cleaning of different kinds of surfaces and materials - efficient and quickly. The combination of air, cleaning fluid and circular brushing enables you to remove even the worst stains.

With the adjustments for both air and water flow, it is possible to make an individual setup for each cleaning.

The rotation gun is i.a. ideal for cleaning all types of vehicles both inside and outside. When cleaning textiles i.a. car seats we recommend you to use the suction device/wet vacuum cleaner. This way you avoid several hours of drying.