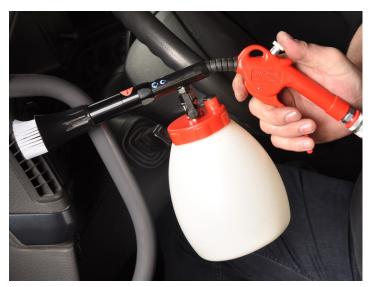

### Efficient and carefull cleaning

The JWL Rotational Cleaner ensures you a thorough and careful cleaning of different kinds of surfaces and materials - efficient and quickly. The combination of air, cleaning fluid and circular brushing enables you to remove even the worst stains.

With the adjustments for both air and water flow, it is possible to make an individual setup for each cleaning.

The rotation gun is i.a. ideal for cleaning all types of vehicles both inside and outside. When cleaning textiles i.a. car seats we recommend you to use the suction device/wet vacuum cleaner. This way you avoid several hours of drying.