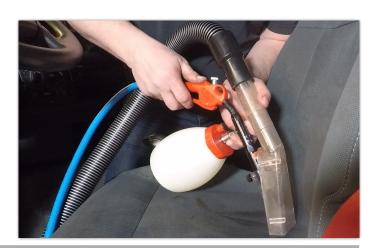

With the adjustments for both air and water flow, it is possible to make an individual setup for each cleaning.

The rotation gun is i.a. ideal for cleaning all types of vehicles both inside and outside. When cleaning textiles i.a. car seats we recommend you to use the suction device/wet vacuum cleaner. This way you avoid several hours of drying.

As an accessory a suction device, which collects excess water, can be purchased. The suction device will be delivered with 4 different adapters to fit your wet vacuum cleaner.

CAUTION: Always use working gloves, P2 respiratory protection, hearing and eye protection when using the JWL Rotational Cleaner