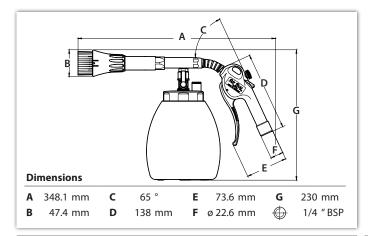

### **Specifications**

| Acetal plastic       | Working pressure | $(\mathbf{P})$ | 6 - 10 Bar (87 - 145 psi)                   |
|----------------------|------------------|----------------|---------------------------------------------|
| Aluminium            | Air consumption  | $\bigcirc$     | minimum: 254 l/min. / 2,5 HP air compressor |
| Nitrile              | Weight           | ß              | ~1,2 kgs                                    |
| Plastic              |                  |                |                                             |
| Hardened spring wire |                  |                |                                             |
| EPDM                 | Air connection   |                | 1/4" internal thread (BSP)                  |