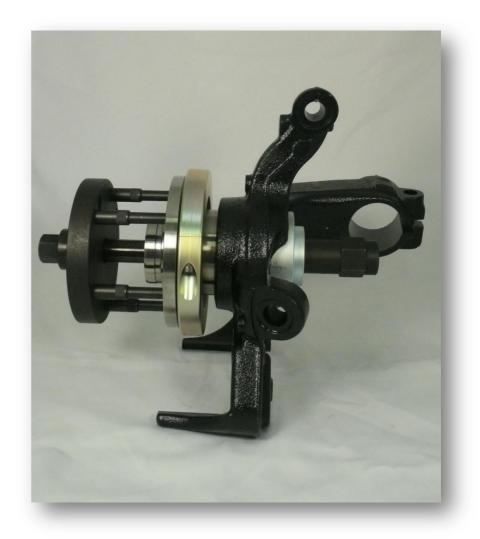

## Wheel Hub / Wheel Bearing Units Tool Set

- For removing and installing the wheel hub or wheel bearings of built-in parts on cars.
- Suitable for cars with Ø 72mm wheel bearings.
- The design can prevent damage to the new wheel bearing because it provides safe and accurate centering and alignment when changing wheel bearings.
- For Audi-A1 \ A2<sub>(2000-)</sub>; VW-Fox<sub>(2005-)</sub> \ Polo<sub>(Front)</sub> (2002-) \ PAS<sub>(Front)</sub>;
  SKODA-Fabia<sub>(2000-)</sub> \ Roomster
  SEAT- Ibiza<sub>(2002-)</sub>. Cordoba (6L)