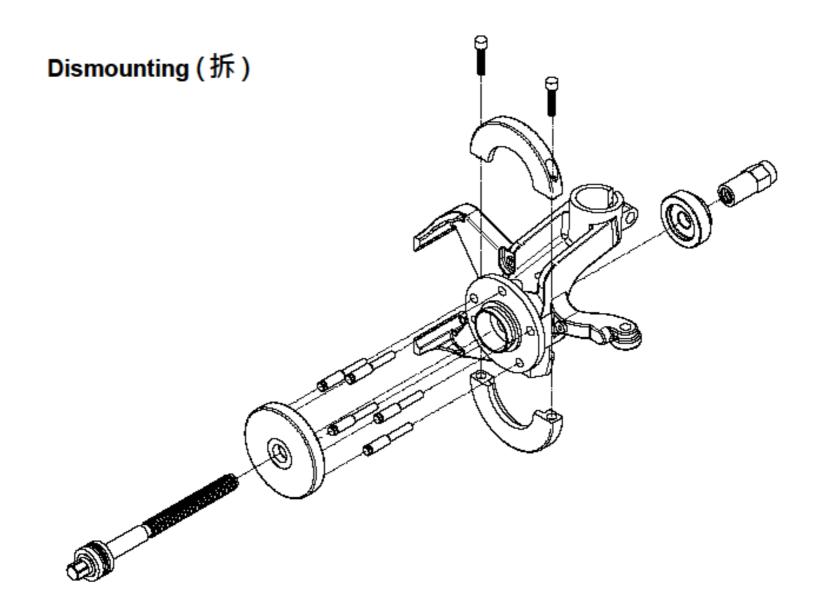

## <mark>AT-426</mark>5

## Wheel Hub / Wheel Bearing Units Tool Set

- For removing and installing the wheel hub or wheel bearings of built-in parts on cars.
- Suitable for cars with Ø 72mm wheel bearings.
- The design can prevent damage to the new wheel bearing because it provides safe and accurate centering and alignment when changing wheel bearings.
- For Audi-A1 \ A2<sub>(2000-)</sub>; VW-Fox<sub>(2005-)</sub> \ Polo<sub>(Front)</sub> (2002-) \ PAS<sub>(Front)</sub>;
  SKODA-Fabia<sub>(2000-)</sub> \ Roomster
  SEAT- Ibiza<sub>(2002-)</sub>. Cordoba (6L)

## **Removing:**



## **Insertion:**