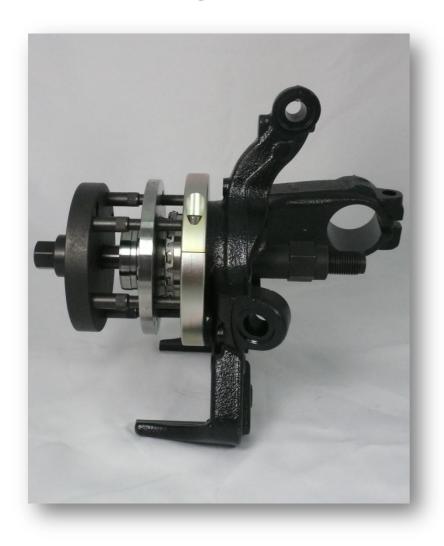

## Wheel Hub / Wheel Bearing Units Tool Set

- For removing and installing the wheel hub or wheel bearings of built-in parts on cars.
- Suitable for cars with Ø 72mm wheel bearings.
- The design can prevent damage to the new wheel bearing because it provides safe and accurate centering and alignment when changing wheel bearings.
- For Audi-A1 \ A2<sub>(2000-)</sub>; VW-Fox<sub>(2005-)</sub> \ Polo<sub>(Front)</sub> (2002-) \ PAS<sub>(Front)</sub>;
  SKODA-Fabia<sub>(2000-)</sub> \ Roomster
  SEAT- Ibiza<sub>(2002-)</sub>. Cordoba (6L)