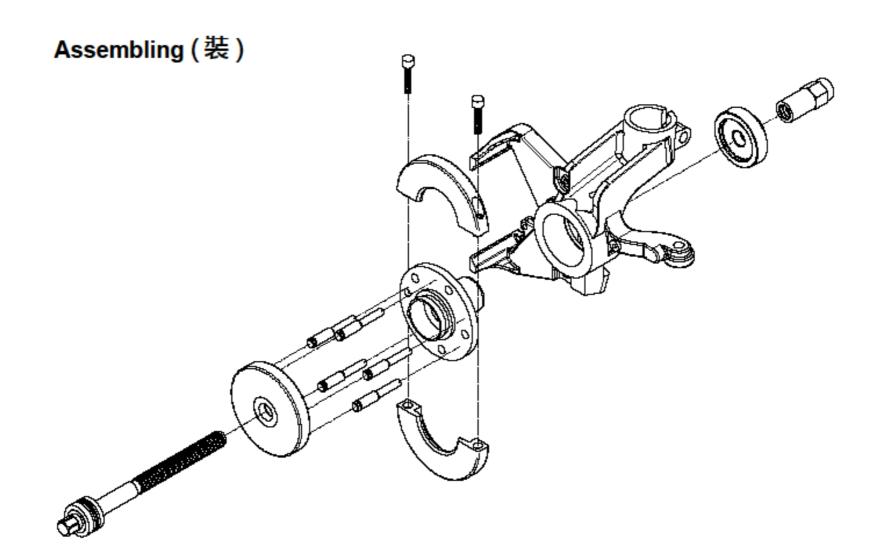

## <mark>AT-426</mark>5

## Wheel Hub / Wheel Bearing Units Tool Set

- For removing and installing the wheel hub or wheel bearings of built-in parts on cars.
- Suitable for cars with Ø 72mm wheel bearings.
- The design can prevent damage to the new wheel bearing because it provides safe and accurate centering and alignment when changing wheel bearings.
- For Audi-A1 \ A2<sub>(2000-)</sub>; VW-Fox<sub>(2005-)</sub> \ Polo<sub>(Front)</sub> (2002-) \ PAS<sub>(Front)</sub>;
  SKODA-Fabia<sub>(2000-)</sub> \ Roomster
  SEAT- Ibiza<sub>(2002-)</sub>. Cordoba (6L)

## **Removing:**



## **Insertion:**