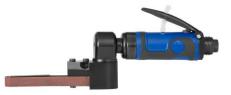

### Features & Benefits

- Excellent power to weight ratio increased productivity
- New moulded sleeve- fitted for operator comfort
- Quick belt change results in increased productivity
- One handed operation suitable for light deburring and finishing
- Compact design suitable for light to medium duty applications
- Multiple contact arms available facilitates a wide range of belt sizes

### Tool Specification

- Speed
  - RALM20L 20,000rpm
  - RALM10L 12,000rpm
- Power
  0.4 hp (300w)
- Weight 0.79kg
- Throttle Lever
- Exhaust Rear
- Standard Contact Arm 305mm x 12mm