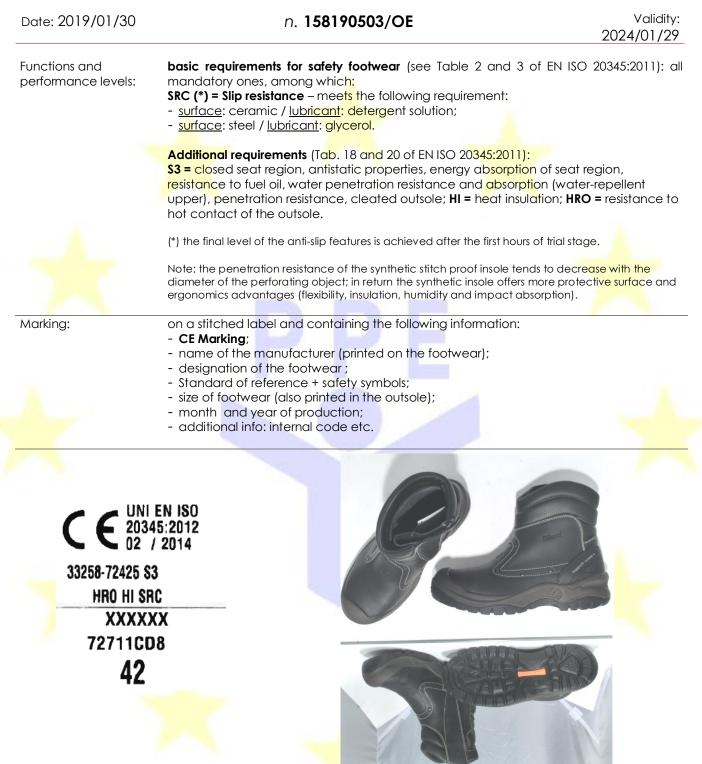

| Manufacturer:               | G <mark>RI</mark> SPORT SpA calzatu <mark>rificio</mark>                                                                                                                                                                                                                                                                                                                                                                                                                                                                                                                                                                                                                                                                                                                                                                                                                                                                                                                                                                                                                                                                                                                        |                                                                                                                             |
|-----------------------------|---------------------------------------------------------------------------------------------------------------------------------------------------------------------------------------------------------------------------------------------------------------------------------------------------------------------------------------------------------------------------------------------------------------------------------------------------------------------------------------------------------------------------------------------------------------------------------------------------------------------------------------------------------------------------------------------------------------------------------------------------------------------------------------------------------------------------------------------------------------------------------------------------------------------------------------------------------------------------------------------------------------------------------------------------------------------------------------------------------------------------------------------------------------------------------|-----------------------------------------------------------------------------------------------------------------------------|
| (Responsible of the<br>PPE) | 31030 CASTELCUCCO (TV) – Via Erega, 1 – ITALIA                                                                                                                                                                                                                                                                                                                                                                                                                                                                                                                                                                                                                                                                                                                                                                                                                                                                                                                                                                                                                                                                                                                                  |                                                                                                                             |
| Type of PPE:                | <b>Safety footwear</b> in conformity with <b>EN ISO 20345:2011 class I</b> (= footwear in leather and other materials)                                                                                                                                                                                                                                                                                                                                                                                                                                                                                                                                                                                                                                                                                                                                                                                                                                                                                                                                                                                                                                                          |                                                                                                                             |
| Category of PPE:            | II : "medium" risks.<br>This certificate is based on reference standards listed below: its validity is r<br>ensured should new version of the standards come into force.                                                                                                                                                                                                                                                                                                                                                                                                                                                                                                                                                                                                                                                                                                                                                                                                                                                                                                                                                                                                        | no longer                                                                                                                   |
| Model                       | "33258-72425"                                                                                                                                                                                                                                                                                                                                                                                                                                                                                                                                                                                                                                                                                                                                                                                                                                                                                                                                                                                                                                                                                                                                                                   | material code                                                                                                               |
| Description:                | <u>model</u> : B (ankle shoe);<br><u>fastening system</u> : lateral velcro with leather flap;<br><u>processing</u> : direct injection;<br><u>outsole</u> : black rubber marked "SAFETY VERA GOMMA MADE IN ITALY<br>HRO OIL RESISTANT ANTISTATIC ABS ANTI SHOCK";<br><u>midsole</u> : foamed PU in "coffie" col.;<br><u>outer toe-tip reinforcement</u> : same midsole material;<br><u>upper</u> : black leather art. "Dakar Trekking CE", declared thickness<br>2,0/2,2 with insert "Support System" in the heel area in black polymeric<br>material;<br><u>collar</u> : black leather idro;<br><u>vamp lining</u> : grey lining "AT 488 special";<br><u>rear lining</u> : black reversed leather;<br><u>quarter lining</u> : black leather;<br><u>insole</u> : white multilayer fabric "ZP01/1500", <u>which also serves as</u><br><u>penetration – resistant insert</u> ;<br><u>removable insock</u> : grey perforated foamed material with aluminum<br>insert stitched in the forepart and a further insert in red foamed<br>material matched with black textile in contact with the foot;<br><u>toe-cap</u> : painted steel, reinforced and perforated, art. "SAFIT 604FR". | 022/ 1/00<br>2137BCP/00 -<br>MPI/001<br>DAC/NER<br>G001NG<br>PID/NER<br>A8G/GRI<br>PEL/NER<br>LC/ZP01<br>FTNAROA<br>604ACRF |
| Technical Standard:         | EN ISO 20344:2011 Personal protective equipment – Test method   (UNI EN ISO 20344:2012) Personal protective equipment – Safety foor   (UNI EN ISO 20345:2011) Personal protective equipment – Safety foor                                                                                                                                                                                                                                                                                                                                                                                                                                                                                                                                                                                                                                                                                                                                                                                                                                                                                                                                                                       |                                                                                                                             |
| Intended use:               | general industry, engineering industry, agriculture, warehouses, works on trucks, cranes.                                                                                                                                                                                                                                                                                                                                                                                                                                                                                                                                                                                                                                                                                                                                                                                                                                                                                                                                                                                                                                                                                       |                                                                                                                             |
| Size range:                 | from 39 to 47                                                                                                                                                                                                                                                                                                                                                                                                                                                                                                                                                                                                                                                                                                                                                                                                                                                                                                                                                                                                                                                                                                                                                                   |                                                                                                                             |
| Technical File:             | DC-9526/E + DC-6492                                                                                                                                                                                                                                                                                                                                                                                                                                                                                                                                                                                                                                                                                                                                                                                                                                                                                                                                                                                                                                                                                                                                                             |                                                                                                                             |
| Test report:                | RCT n°330656.01/E                                                                                                                                                                                                                                                                                                                                                                                                                                                                                                                                                                                                                                                                                                                                                                                                                                                                                                                                                                                                                                                                                                                                                               |                                                                                                                             |