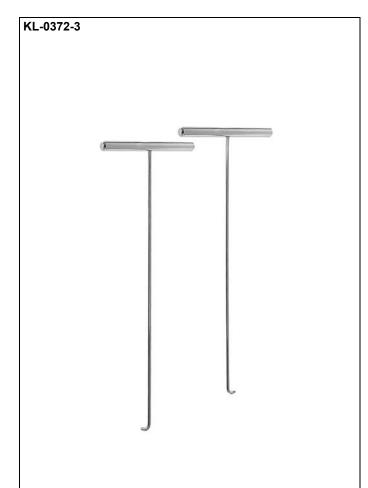

**TOOLS FOR LIFE** 

**Pulling Hooks long** 

KL-0372-3

9e091008.docx

## KL-0372-3 Pulling Hooks long

Suitable for Mercedes W116, W123, W124, W126, W129, W140, W201, W202, W203, W208, W209, W210, W211, W220 and W230 etc.