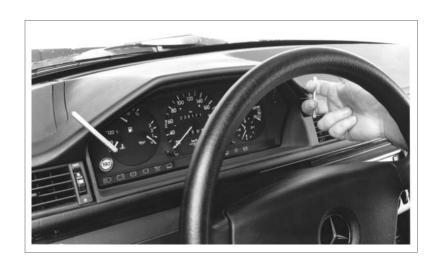

**TOOLS FOR LIFE** 

**Pulling Hooks long** 







KL-0372-3





9e091008.docx



## KL-0372-3 Pulling Hooks long

Suitable for Mercedes W116, W123, W124, W126, W129, W140, W201, W202, W203, W208, W209, W210, W211, W220 and W230 etc.

## **Field of Application**

For easy removal of the instrument panel.

## Application example:



## Warnings and Notes

- Any work on vehicles should only be performed by qualified personnel observing and complying with the directions, provisions, and safety regulations issued by the vehicle manufacturer!
- Only the vehicle manufacturer's data apply to all work done on the vehicle.
- All specific vehicle data stated herein are supplied under reserve.