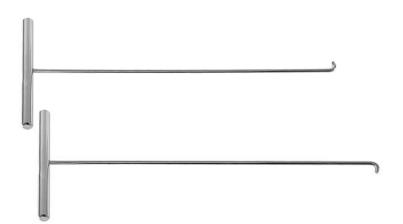

## KL-0372-3 Pulling Hooks long

Suitable for Mercedes W116, W123, W124, W126, W129, W140, W201, W202, W203, W208, W209, W210, W211, W220 and W230 etc.

## **Field of Application**

For easy removal of the instrument panel.