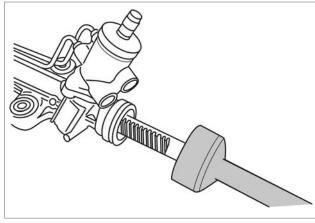

## Field of Application

This wrench allows the quick and easy removal and installation of the specified inner track rod joints to be performed without the need for removing the complete steering system from the vehicle.

The tool stands out for its special design, the exchangeable roller inserts equipped with high-grade metal rollers and steel cage, allowing for a wide range of applications. Working range from 30 mm to 43 mm.