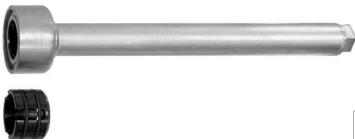

# KL-0167-15 A Universal Wrench

for Inner Track Rod Joint Ø30-Ø43 mm

Universally suitable for all the inner track rod joints with a spherical head-Ø of from 30 mm to 43 mm.

THE ideal tool for Mercedes Sprinter, VW Crafter (Ø43 mm).

### **Technical Data**

 Length:
 480 mm

 Drive:
 1/2" □