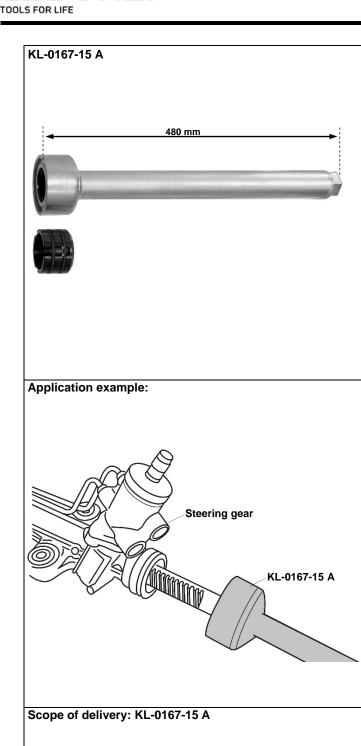

# KL-0167-15 A Universal Wrench

for Inner Track Rod Joint Ø30-Ø43 mm

Universally suitable for all the inner track rod joints with a spherical head-Ø of from 30 mm to 43 mm.

THE ideal tool for Mercedes Sprinter, VW Crafter (Ø43 mm).

## Field of Application

This wrench allows the quick and easy removal and installation of the specified inner track rod joints to be performed without the need for removing the complete steering system from the vehicle.

The tool stands out for its special design, the exchangeable roller inserts equipped with high-grade metal rollers and steel cage, allowing for a wide range of applications. Working range from 30 mm to 43 mm.

### **Technical Data**

 Length:
 480 mm

 Drive:
 1/2" □

#### Scope of Delivery

| Pos.         | Part No.         | Description                                              | Qty. |
|--------------|------------------|----------------------------------------------------------|------|
| -            | KL-0167-15 A     | Universal Wrench for Inner Track<br>Rod Joint Ø30-Ø43 mm | 1    |
| composed of: |                  |                                                          |      |
| 1            | KL-0167-1510 A   | Base body                                                | 1    |
| 2            | KL-0167-1510-5   | Spring clip                                              | 1    |
| 3            | KL-0167-1512     | Roller cage Ø36 - Ø43 mm                                 | 1    |
| 4            | KL-0167-1511     | Roller cage Ø30 - Ø36 mm                                 | 1    |
| 5            | KL-0167-1512-3 A | Disc                                                     | 1    |