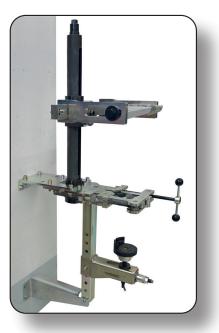

#### Fits KL-5501 B (NOT KL-5501).

EN

The long wall bracket enables stable mounting of the stationary spring compressor - **KL-5501 B** on a vertical wall. Here, using the hand ratchet as well as the hand crank - **KL-5501-40** is possible without problems.

### TYPICAL ASSEMBLY

This typical assembly describes how to fix the stationary spring compressor - **KL-5501 B** to a wall, using the wall bracket - **KL-5501-212.** 

- First select a safe and sufficiently large place on a stable vertical wall for mounting the spring compressor. In 1
- 2. Now mark the four fixing points on the wall using the hole pattern shown in in 1 and prepare them by drilling them out, for example.
- (i)Observe the <u>recommended</u> mounting height for the wall bracket.
- 3. As shown in D 1, fasten the adapter [A] and the support [B] tightly and securely to the wall using appropriate screws (and dowels).
- (i) Use suitable screws of **10mm** diameter and a minimum tensile strength of **8.8** or higher. Please note that the screws (*and dowels*) must also bear the load of the spring compressor **safely** and **reliably** during the operation!

### 

The spring compressor can fall down and cause injuries to the legs and feet.

- Carry out the following spring compressor assembly with the wall bracket with the help of a *second person*!
- 4. Attach the spring compressor to the wall bracket as shown in **12** with the help of a *second person*.