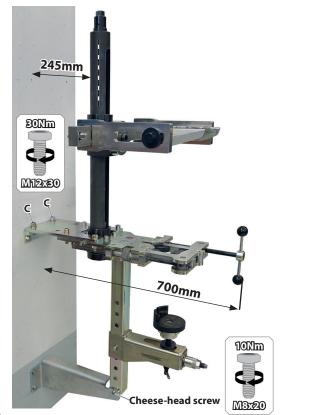

### Scope of supply / Single part overview

| ltem | Part no.     | Description                  | Qty. |
|------|--------------|------------------------------|------|
| A    | KL-5501-2112 | MODULO adapter               | 1    |
| В    | KL-5501-2121 | Support for wall bracket     | 1    |
| С    | KL-5501-2005 | Cheese-head screw M12 x 30mm | 2    |

### **Specifications**

Distance between wall and the centre of the drive:..... 245mm

| Weight: | 3.5kg |
|---------|-------|
|         |       |

Fasten the spring compressor at the top of the adapter **[A]** using the **two** supplied cap screws **[C]** and at the bottom to the support **[B]**. Use the cap screw which is already present on the spring compressor.

- (i) Observe the tightening torque of the cap screws!
- (i) Be **sure to** check that the spring compressor is safely and stably attached to the wall. To do this, hold the spring compressor in the upper area. Pull and press it firmly forwards, backwards, to the right, and to the left.