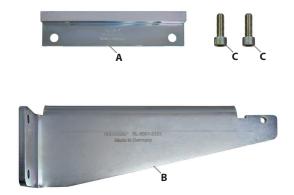

### Scope of supply / Single part overview

| ltem | Part no.     | Description                  | Qty. |
|------|--------------|------------------------------|------|
| A    | KL-5501-2112 | MODULO adapter               | 1    |
| В    | KL-5501-2121 | Support for wall bracket     | 1    |
| С    | KL-5501-2005 | Cheese-head screw M12 x 30mm | 2    |

### TYPICAL ASSEMBLY

This typical assembly describes how to fix the stationary spring compressor - **KL-5501 B** to a wall, using the wall bracket - **KL-5501-212.** 

- First select a safe and sufficiently large place on a stable vertical wall for mounting the spring compressor. In 1
- 2. Now mark the four fixing points on the wall using the hole pattern shown in in 1 and prepare them by drilling them out, for example.
- (i)Observe the <u>recommended</u> mounting height for the wall bracket.
- 3. As shown in D 1, fasten the adapter [A] and the support [B] tightly and securely to the wall using appropriate screws (and dowels).
- (i) Use suitable screws of **10mm** diameter and a minimum tensile strength of **8.8** or higher. Please note that the screws (*and dowels*) must also bear the load of the spring compressor **safely** and **reliably** during the operation!

Fasten the spring compressor at the top of the adapter **[A]** using the **two** supplied cap screws **[C]** and at the bottom to the support **[B]**. Use the cap screw which is already present on the spring compressor.