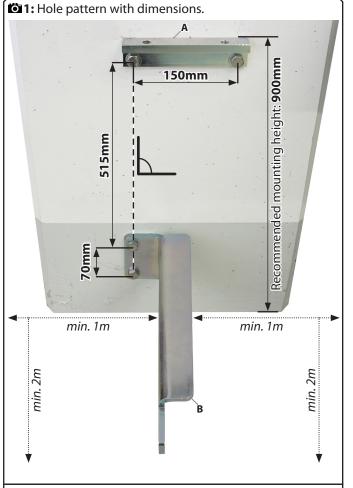

### TYPICAL ASSEMBLY

This typical assembly describes how to fix the stationary spring compressor - **KL-5501 B** to a wall, using the wall bracket - **KL-5501-212.** 

- First select a safe and sufficiently large place on a stable vertical wall for mounting the spring compressor. In 1
- 2. Now mark the four fixing points on the wall using the hole pattern shown in in 1 and prepare them by drilling them out, for example.
- (i)Observe the <u>recommended</u> mounting height for the wall bracket.
- 3. As shown in D 1, fasten the adapter [A] and the support [B] tightly and securely to the wall using appropriate screws (and dowels).
- (i) Use suitable screws of **10mm** diameter and a minimum tensile strength of **8.8** or higher. Please note that the screws (*and dowels*) must also bear the load of the spring compressor **safely** and **reliably** during the operation!

### 

The spring compressor can fall down and cause injuries to the legs and feet.

- Carry out the following spring compressor assembly with the wall bracket with the help of a *second person*!
- 4. Attach the spring compressor to the wall bracket as shown in **12** with the help of a *second person*.