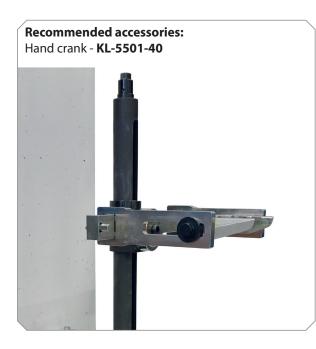

#### Fits KL-5501 B (NOT KL-5501).

EN

The long wall bracket enables stable mounting of the stationary spring compressor - **KL-5501 B** on a vertical wall. Here, using the hand ratchet as well as the hand crank - **KL-5501-40** is possible without problems.

Recommended accessories: Hand crank - KL-5501-40