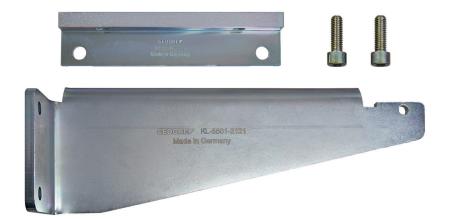

### Scope of supply / Single part overview

| ltem | Part no.     | Description                  | Qty. |
|------|--------------|------------------------------|------|
| A    | KL-5501-2112 | MODULO adapter               | 1    |
| В    | KL-5501-2121 | Support for wall bracket     | 1    |
| С    | KL-5501-2005 | Cheese-head screw M12 x 30mm | 2    |

### TYPICAL ASSEMBLY

This typical assembly describes how to fix the stationary spring compressor - **KL-5501 B** to a wall, using the wall bracket - **KL-5501-212.** 

- First select a safe and sufficiently large place on a stable vertical wall for mounting the spring compressor. In 1
- 2. Now mark the four fixing points on the wall using the hole pattern shown in in 1 and prepare them by drilling them out, for example.
- (i)Observe the <u>recommended</u> mounting height for the wall bracket.
- 3. As shown in D 1, fasten the adapter [A] and the support [B] tightly and securely to the wall using appropriate screws (and dowels).
- (i) Use suitable screws of **10mm** diameter and a minimum tensile strength of **8.8** or higher. Please note that the screws (*and dowels*) must also bear the load of the spring compressor **safely** and **reliably** during the operation!

Fasten the spring compressor at the top of the adapter **[A]** using the **two** supplied cap screws **[C]** and at the bottom to the support **[B]**. Use the cap screw which is already present on the spring compressor.